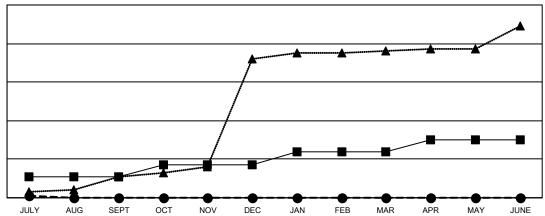

#### GOALS AND ACTUAL NEW CLUBS CUMULATIVE

- CURRENT YEAR GOALS FOR NEW CLUBS

CURRENT YEAR ACTUAL NEW CLUBS

- LAST YEAR ACTUAL NEW CLUBS