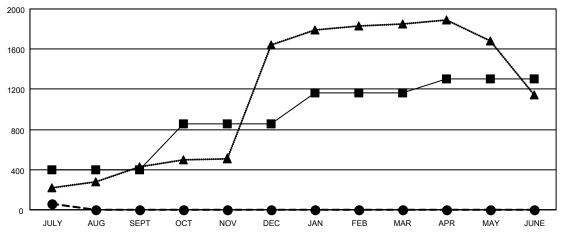

### GOALS AND ACTUAL MEMBERS CUMULATIVE

| -■- | MEMBER | GROWTH | NET | GOAL |
|-----|--------|--------|-----|------|
|     |        |        |     |      |

MEMBER GROWTH ACTUAL

- LAST YEAR MEMBERSHIP ACTUAL